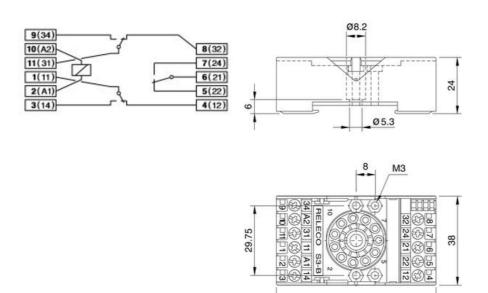

## **SOCKETS FOR C3 INDUSTRIAL RELAYS**

3-pole

S3B Socket For C3 Relay 11 Pin Screw

- Both DIN and EN connection numbering
- Semi-protected
- Can be equipped with S3BC code system
- Integrated retaining bow